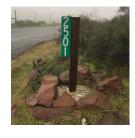

## Reflective Safety Address Placards ensure first responders can easily locate your home

Placards will be installed on existing fence/post, a steel stake, or 4x4 wooden post set in concrete at the street level of your home or parcel. This is free for HV seniors (65+ self-qualified). For all other HV residents, a donation is requested at \$20 for existing fence/post, at \$50 for metal stake, at \$150 for 4x4 post in concrete. Orders may take up to 6 weeks.